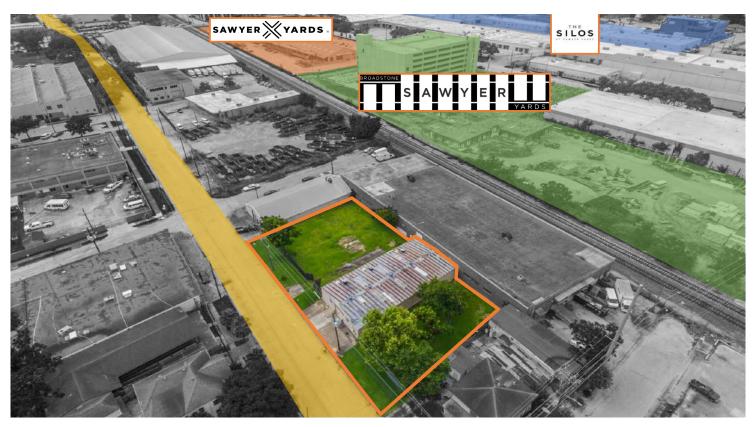

#### **NOTES:**

- The property is centrally located inside Sawyer Heights and Washington Ave Art District.
- Multiple Newly developed Multi-Family sites provided by Graystar surround the area brining up to 2,000 Units by 2022.
- Newly developed retail/office space by Lovett Commercial 1 block east of the property on Washington Ave next door to B&B Butchers.
- 4 permitted curb cuts on site. Ample parking.
- Close proximity to Downtown Houston, The Heights, Sawyer Heights, Woodland Heights, Rice Military, Montrose & EADO.