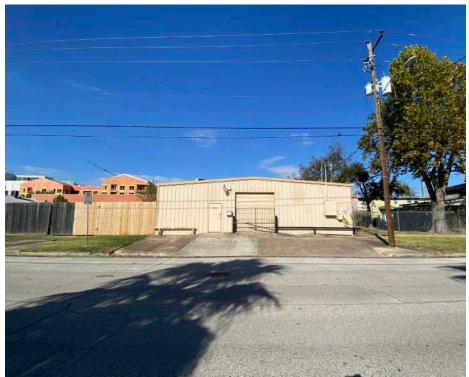

#### PROPERTY FEATURES:

Address: 2012 Center Street

Type: Clear Span Warehouse

**Building Total:** 5.000 SF

**Land Total:** 20.000 SF

Price: **Contact Broker for Pricing** 

#### Features Include:

- 100% HVAC Warehouse Space
- 18' Clear Height
- 2 Grade Level Doors
- LED Lighting
- Outdoor Lighting
- Fully Fenced & Gated

#### **NOTES:**

- The property is centrally located inside Sawyer Heights and Washington Ave Art District.
- Multiple Newly developed Multi-Family sites provided by Graystar surround the area brining up to 2,000 Units by 2022.
- Newly developed retail/office space by Lovett Commercial 1 block east of the property on Washington Ave next door to B&B Butchers.
- 4 permitted curb cuts on site. Ample parking.
- Close proximity to Downtown Houston, The Heights, Sawyer Heights, Woodland Heights, Rice Military, Montrose & EADO.