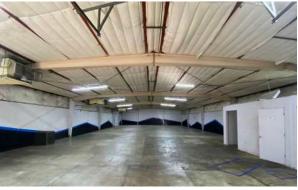

#### PROPERTY FEATURES:

Address: 2012 Center Street

Type: Clear Span Warehouse

**Building Total:** 5.000 SF

**Land Total:** 20.000 SF

Price: **Contact Broker for Pricing** 

#### Features Include:

- 100% HVAC Warehouse Space
- 18' Clear Height
- 2 Grade Level Doors
- LED Lighting
- Outdoor Lighting
- Fully Fenced & Gated