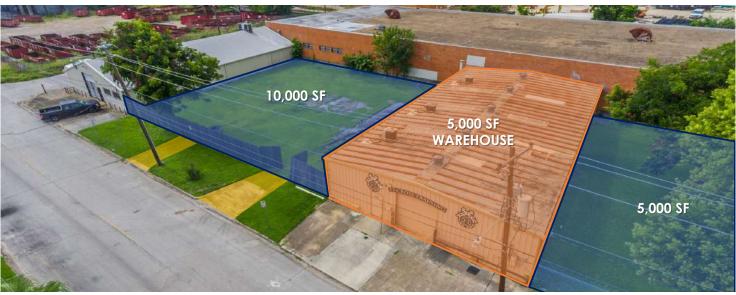

#### PROPERTY FEATURES:

Address: 2012 Center Street

Type: Clear Span Warehouse

**Building Total:** 5.000 SF

**Land Total:** 20.000 SF

Price: **Contact Broker for Pricing** 

#### Features Include:

- 100% HVAC Warehouse Space
- 18' Clear Height
- 2 Grade Level Doors
- LED Lighting
- Outdoor Lighting
- Fully Fenced & Gated