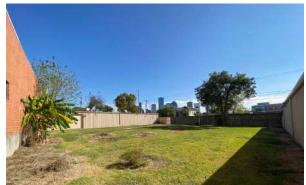

#### PROPERTY FEATURES:

Address: 2012 Center Street

Type: Clear Span Warehouse

**Building Total:** 5.000 SF

**Land Total:** 20.000 SF

Price: **Contact Broker for Pricing** 

#### **NOTES:**

- The property is centrally located inside Sawyer Heights and Washington Ave Art District.
- Multiple Newly developed Multi-Family sites provided by Graystar surround the area brining up to 2,000 Units by 2022.
- Newly developed retail/office space by Lovett Commercial 1 block east of the property on Washington Ave next door to B&B Butchers.
- 4 permitted curb cuts on site. Ample parking.
- Close proximity to Downtown Houston, The Heights, Sawyer Heights, Woodland Heights, Rice Military, Montrose & EADO.