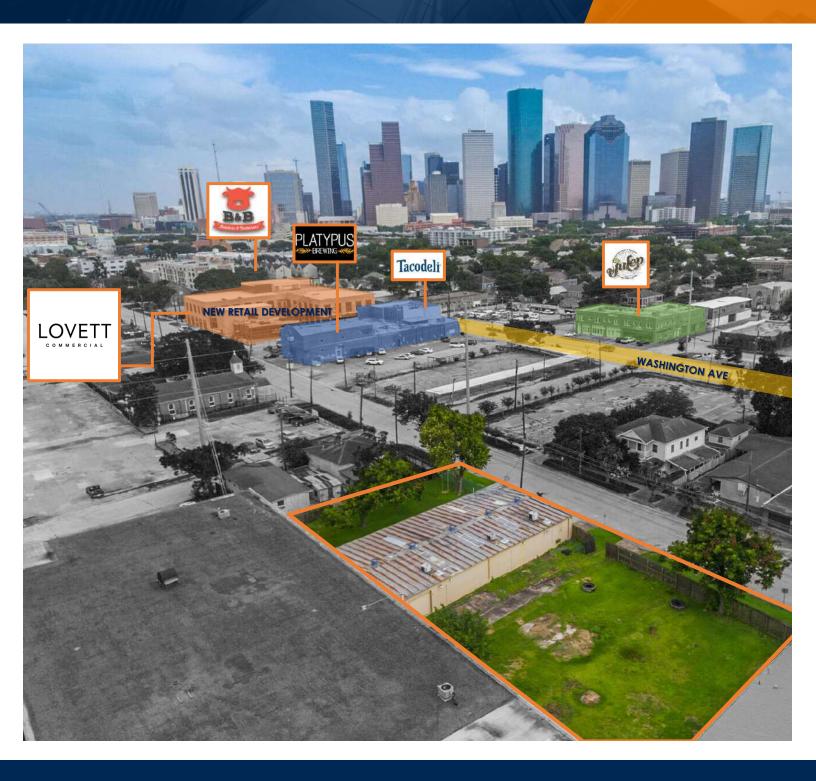

#### **NOTES:**

- The property is centrally located inside Sawyer Heights and Washington Ave Art District.
- Multiple Newly developed Multi-Family sites provided by Graystar surround the area brining up to 2,000 Units by 2022.
- Newly developed retail/office space by Lovett Commercial 1 block east of the property on Washington Ave next door to B&B Butchers.
- 4 permitted curb cuts on site. Ample parking.
- Close proximity to Downtown Houston, The Heights, Sawyer Heights, Woodland Heights, Rice Military, Montrose & EADO.